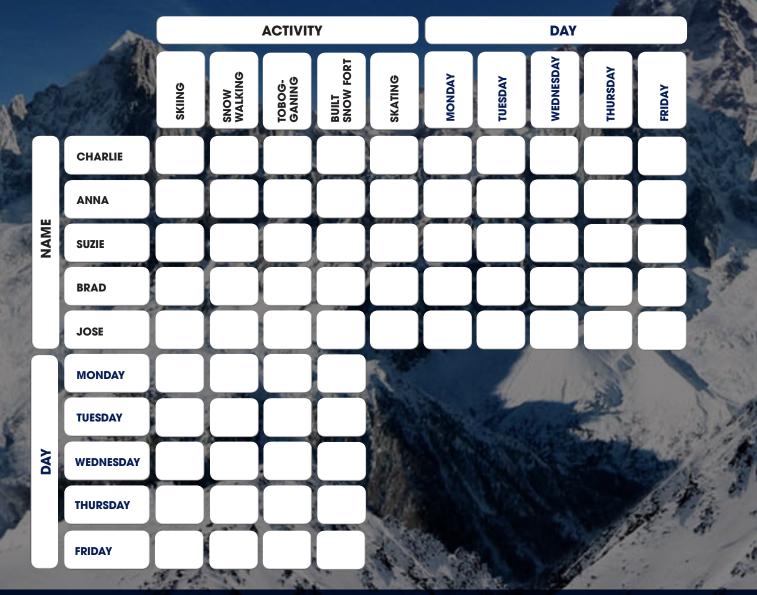

## FAVORITE SPORTS LOGIC PUZZLE

Print out this brain puzzle and use the table to solve it.

Each box represents a possible answer. Find the right combination of rows and columns. When you find a box that can't be an answer - mark it with an "X". When you find a box that is an answer - mark it with " $\sqrt{"}$ .

## Story:

Each of 5 friends practised a different sport on a different day of the week.

Find out **who** did **which** activity **when!** 

## **Clues:**

- Jose did an activity that requires a big snowy hill, but Anna did not.
- Suzie, who went snow walking, did her activity earlier in the week than Anna.
- Brad partcipated in his activity on a day that starts with the letter between S and U in the alphabet.
- The kid who went skiing, who wasn't Charlie, went on a day with 6 letters.
- The kid who did tobogganing, went of Friday.
- Anna needed to sharpen her skates for her activity.
- Suzie did her activity on Tuesday.